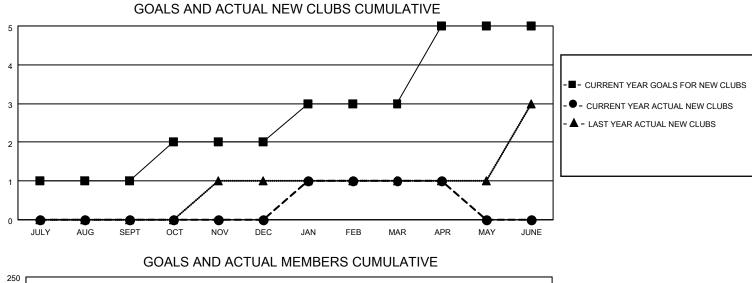

## LOCATION KENYA AFRICA

District 411 A

Results as of: 4/30/2023

| Clubs                 |               |           |               | Members               |                        |                         |                                                    |
|-----------------------|---------------|-----------|---------------|-----------------------|------------------------|-------------------------|----------------------------------------------------|
| RESULTS FOR 2022-2023 |               |           |               | RESULTS FOR 2022-2023 |                        |                         |                                                    |
| QUARTER               | NEW CLUB GOAL | NEW CLUBS | DROPPED CLUBS | QUARTER               | BER GROWTH NET<br>GOAL | MEMBER GROWTH<br>ACTUAL | DROPPED<br>MEMBERS ACTUAL<br>(including transfers) |
| JULY/AUG/SEPT         | 1             | 0         | 1             | JULY/AUG/SEPT         | 32                     | 47                      | 20                                                 |
| OCT/NOV/DEC           | 1             | 0         | 6             | OCT/NOV/DEC           | 75                     | 43                      | 192                                                |
| JAN/FEB/MAR           | 1             | 1         | 0             | JAN/FEB/MAR           | 75                     | 171                     | 37                                                 |
| APR/MAY/JUNE          | 2             | 0         | 0             | APR/MAY/JUNE          | 32                     | 7                       | 22                                                 |