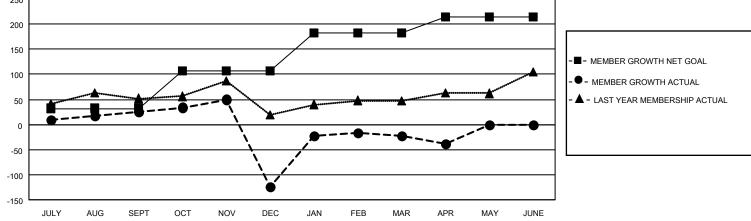

## LOCATION KENYA AFRICA

District 411 A

Results as of: 4/30/2023

| Clubs                 |               |           |               | Members               |                        |                         |                                                    |
|-----------------------|---------------|-----------|---------------|-----------------------|------------------------|-------------------------|----------------------------------------------------|
| RESULTS FOR 2022-2023 |               |           |               | RESULTS FOR 2022-2023 |                        |                         |                                                    |
| QUARTER               | NEW CLUB GOAL | NEW CLUBS | DROPPED CLUBS | QUARTER               | BER GROWTH NET<br>GOAL | MEMBER GROWTH<br>ACTUAL | DROPPED<br>MEMBERS ACTUAL<br>(including transfers) |
| JULY/AUG/SEPT         | 1             | 0         | 1             | JULY/AUG/SEPT         | 32                     | 47                      | 20                                                 |
| OCT/NOV/DEC           | 1             | 0         | 6             | OCT/NOV/DEC           | 75                     | 43                      | 192                                                |
| JAN/FEB/MAR           | 1             | 1         | 0             | JAN/FEB/MAR           | 75                     | 171                     | 37                                                 |
| APR/MAY/JUNE          | 2             | 0         | 0             | APR/MAY/JUNE          | 32                     | 7                       | 22                                                 |